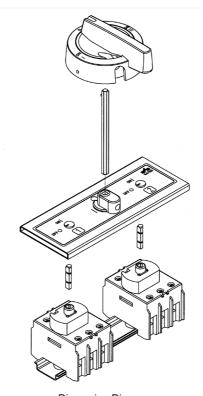

|                     |
| Installation Guide:                            | -                                           |                     |
| User Manual:                                   | -                                           |                     |
| Manufacturer Datasheet:                        | ISOCOM_Manufacturer Datasheet               |                     |
| Manufacturer Catalogue & Product Selection:    | ISOCOM_Manufacturer Product Selection Guide |                     |



# Catalogue No: **ISO COM**

## CHANGEOVER COUPLING SUITS KATKO ISO SWITCH 3P/4P 160-200A

Power Distribution and Protection > Isolators and Transfer Switches > Load Break Switches > NHP ISO Safety Switches > NHP Accessories > Changeover Front Coupling Plate





Dimension Diagram