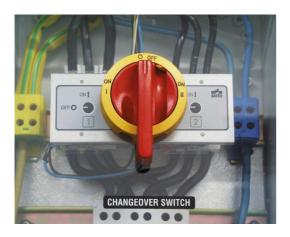

## CHANGEOVER COUPLING SUITS KATKO ISO SWITCH 3P/4P 160-200A

Power Distribution and Protection > Isolators and Transfer Switches > Load Break Switches > NHP ISO Safety Switches > NHP Accessories > Changeover Front Coupling Plate

#### ISO Switch Changeover Coupling 3 and 4 Pole

- Compact size minimizing the size of the enclosure needed saving both space and money
- DIN-rail mounting across all NHP ISO switches making these switches very quick and easy to install
- Switch technology by means of silver contacts ensuring safe and durable operation
- 4 pole versions feature early-make and late-break neutral pole preventing over voltages which can be caused by the late closing of the neutral

Representative Photo Only (actual product may vary based on configuration selections)

| SPECIFICATIONS                                 |                                             |                     |
|------------------------------------------------|---------------------------------------------|---------------------|
| Component Type Power Distribution & Protection |                                             | General Accessories |
| Details, Switch                                |                                             | VKA 125-160A        |
| Colour, Bezel                                  |                                             | Yellow              |
| Colour, Handle                                 |                                             | Red colour          |
| REFERENCES                                     |                                             |                     |
| IECEx Certificate                              | -                                           |                     |
| Supplier Declaration of Conformity:            | -                                           |                     |
| Installation Guide:                            | -                                           |                     |
| User Manual:                                   | -                                           |                     |
| Manufacturer Datasheet:                        | ISOCOM_Manufacturer Datasheet               |                     |
| Manufacturer Catalogue & Product Selection:    | ISOCOM_Manufacturer Product Selection Guide |                     |